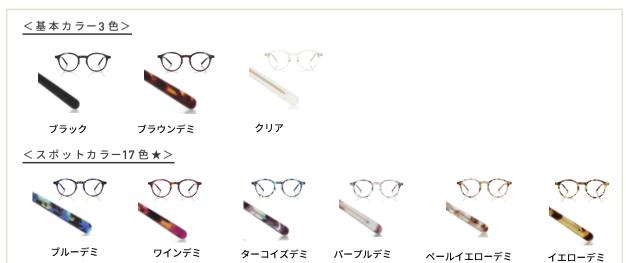

#### 基本のカラー構成

全ての型に、王道の3色をご用意。アセテート樹脂は、独特のツヤが美しいブラック、定番人気のブラウンデミ、ヴィンテージ感を演出する黄味がかったクリアの展開

フレームは過去の JINS CLASSIC の約3倍量にもおよぶ44型をベースに、主に上品なツヤと色の深みに定評のある植物由来原料のアセテート樹脂で構成。カラーは各型「ブラック・ブラウンデミ・クリア」、メタルは「シルバー・ゴールド・ブラウン」と、王道と呼ぶべき3色を基本構成とした、過去に類を見ない圧巻のバリエーションで展開。さらにその中でもクラシカルなデザインを象徴する2型だけは、定番3色に最旬カラー17色をスポットとして加えた計20色からなるJINS最多のカラーバリエーションで展開。たくさんの形やカラーの中から選ぶ楽しさとともに、自分のための1本に出会えるラインアップとなっています。