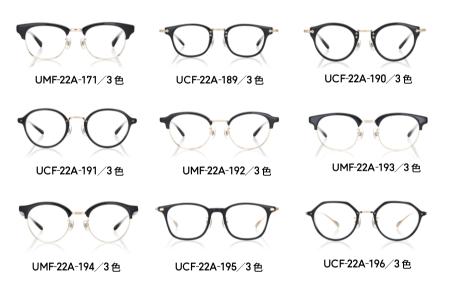

## 【JINS CLASSIC Slim】 8 型 41 種/¥9,900 (稅込) ※9 月 15 日 (木) 発売予定

JINS CLASSICの代表的なモデルであるアセテートフレーム 細めのシルエットと繊細なディテールで顔馴染みのよいスリムタイプ

【JINS CLASSIC Combination】 9 型 27 種 / ¥ 13,900 (税込) ※10 月 13 日 (木) 発売予定 アセテートの艶やかさとメタルのシャープな輝きのコントラストが楽しめるコンビネーションフレーム

【JINS CLASSIC Authentic Metal】 4型 12種 / ¥ 9,900 (税込) ※10月 13日 (木) 発売予定 細身の ラインで描かれるシンプルなフォルムが印象的なメタルフレーム

【JINS CLASSIC Combination Metal】 4型 12種/¥13,900 (税込)※10月13日(木)発売予定 彫刻の意匠やアンティーク風の加工が施されたコンビネーションフレーム