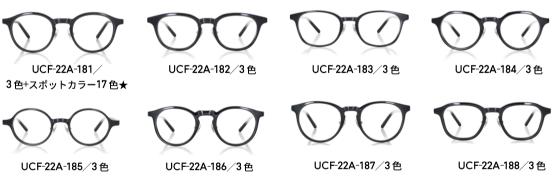

## 【JINS CLASSIC Bold】 15 型 62 種/¥9,900 (稅込) ※8月29日(月) 発売予定

JINS CLASSIC の代表的なモデルであるアセテートフレーム。重量感がありインパクト抜群のボールドタイプ

フレームは過去の JINS CLASSIC の約3倍量にもおよぶ44型をベースに、主に上品なツヤと色の深みに定評のある植物由来原料のアセテート樹脂で構成。カラーは各型「ブラック・ブラウンデミ・クリア」、メタルは「シルバー・ゴールド・ブラウン」と、王道と呼ぶべき3色を基本構成とした、過去に類を見ない圧巻のバリエーションで展開。さらにその中でもクラシカルなデザインを象徴する2型だけは、定番3色に最旬カラー17色をスポットとして加えた計20色からなるJINS最多のカラーバリエーションで展開。たくさんの形やカラーの中から選ぶ楽しさとともに、自分のための1本に出会えるラインアップとなっています。