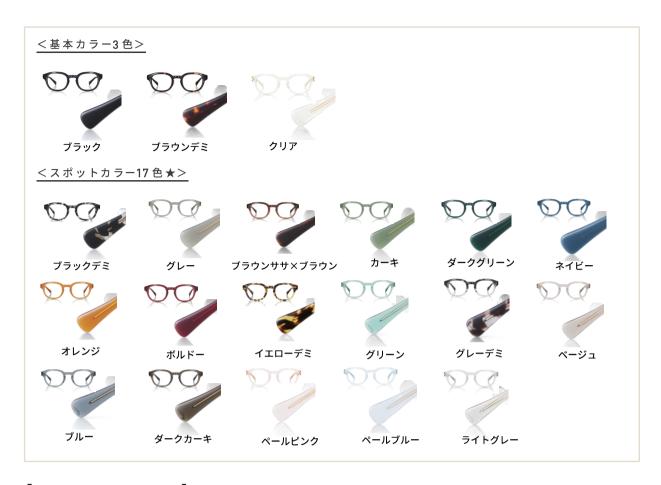

フレームは過去の JINS CLASSIC の約3倍量にもおよぶ44型をベースに、主に上品なツヤと色の深みに定評のある植物由来原料のアセテート樹脂で構成。カラーは各型「ブラック・ブラウンデミ・クリア」、メタルは「シルバー・ゴールド・ブラウン」と、王道と呼ぶべき3色を基本構成とした、過去に類を見ない圧巻のバリエーションで展開。さらにその中でもクラシカルなデザインを象徴する2型だけは、定番3色に最旬カラー17色をスポットとして加えた計20色からなるJINS最多のカラーバリエーションで展開。たくさんの形やカラーの中から選ぶ楽しさとともに、自分のための1本に出会えるラインアップとなっています。

#### 基本のカラー構成

全ての型に、王道の3色をご用意。アセテート樹脂は、独特のツヤが美しいブラック、定番人気のブラウンデミ、ヴィンテージ感を演出する黄味がかったクリアの展開