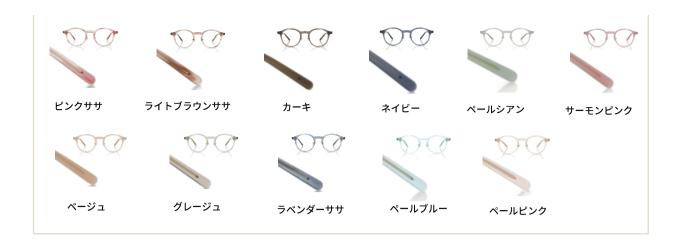

フレームは過去の JINS CLASSIC の約3倍量にもおよぶ44型をベースに、主に上品なツヤと色の深みに定評のある植物由来原料のアセテート樹脂で構成。カラーは各型「ブラック・ブラウンデミ・クリア」、メタルは「シルバー・ゴールド・ブラウン」と、王道と呼ぶべき3色を基本構成とした、過去に類を見ない圧巻のバリエーションで展開。さらにその中でもクラシカルなデザインを象徴する2型だけは、定番3色に最旬カラー17色をスポットとして加えた計20色からなるJINS最多のカラーバリエーションで展開。たくさんの形やカラーの中から選ぶ楽しさとともに、自分のための1本に出会えるラインアップとなっています。