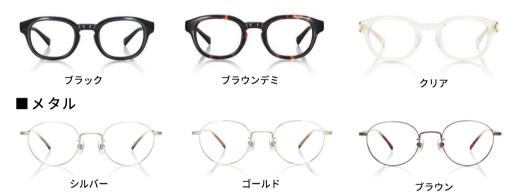

フレームは過去の JINS CLASSIC の約3倍量にもおよぶ44型をベースに、主に上品なツヤと色の深みに定評のある植物由来原料のアセテート樹脂で構成。カラーは各型「ブラック・ブラウンデミ・クリア」、メタルは「シルバー・ゴールド・ブラウン」と、王道と呼ぶべき3色を基本構成とした、過去に類を見ない圧巻のバリエーションで展開。さらにその中でもクラシカルなデザインを象徴する2型だけは、定番3色に最旬カラー17色をスポットとして加えた計20色からなるJINS最多のカラーバリエーションで展開。たくさんの形やカラーの中から選ぶ楽しさとともに、自分のための1本に出会えるラインアップとなっています。

#### 基本のカラー構成

全ての型に、王道の3色をご用意。アセテート樹脂は、独特のツヤが美しいブラック、定番人気のブラウンデミ、ヴィンテージ感を演出する黄味がかったクリアの展開

#### ■アセテート