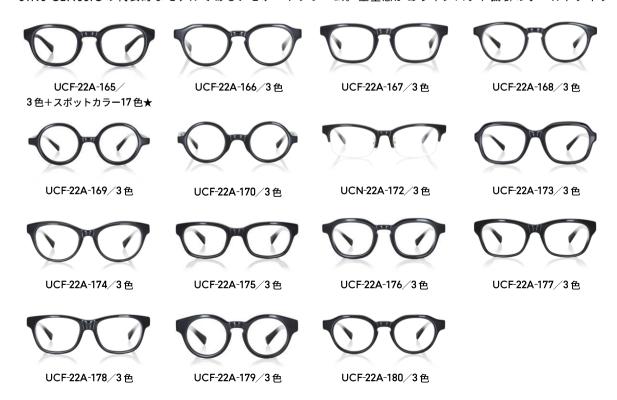

# 新「JINS CLASSIC」は全 166 種!過去 3 倍量となる 44 型の多彩なデザインと、JINS 最多の 20 色展開を含む色とりどりのカラーをラインアップ

刷新する定番商品の皮切りとなるのは、JINS CLASSIC シリーズ。ジェンダーや年齢を問わない"ボーダーレス"なメガネをコンセプトに、メガネの本質的な美しさを纏った、オーセンティック・クラシックに回帰。 時代を超え愛され続けるメガネの風格はそのままに、細部の意匠や使用する生地にもこだわり抜いた、かける人の個性を引き出す全 166 種を展開します。

## 【JINS CLASSIC Bold】 15 型 62 種/¥9,900 (稅込) ※8月29日(月) 発売予定

JINS CLASSIC の代表的なモデルであるアセテートフレーム。重量感がありインパクト抜群のボールドタイプ